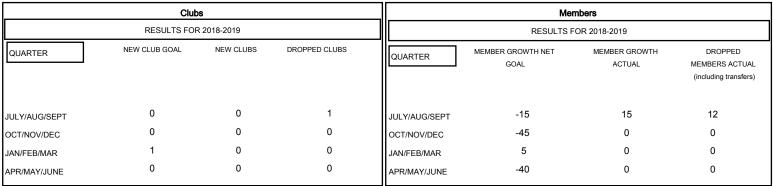

| DROPPED CLUBS: 1 |    |
|------------------|----|
| DROPPED MEMBERS  |    |
| DECEASED         | 0  |
| CLUB CANCELLED   | 0  |
| OTHER            | 12 |
| TOTAL            | 12 |

MBR0181

| 11 CLUBS OF 62 ADDED 1 OR MORE |  |
|--------------------------------|--|
| NEW MEMBERS                    |  |
|                                |  |
|                                |  |
|                                |  |
|                                |  |