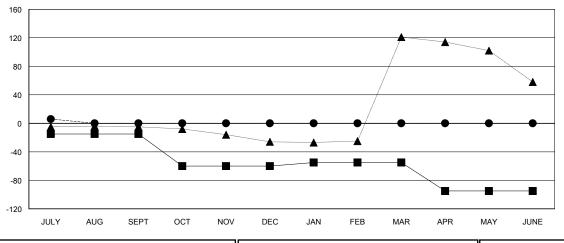

### GOALS AND ACTUAL MEMBERS CUMULATIVE

| - ■ - MEMBER GROWTH NET GOAL      |  |
|-----------------------------------|--|
| - ● - MEMBER GROWTH ACTUAL        |  |
| - ▲ - LAST YEAR MEMBERSHIP ACTUAL |  |
|                                   |  |
|                                   |  |